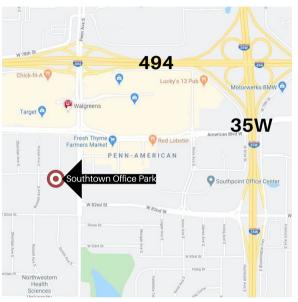

## BUILDING HIGHLIGHTS

- Near Penn Ave & American Blvd
- 2 blocks from 494 & 35W
- Easy access to airport, area retail, hotels and restaurants
- Onsite Property Management
- US Mail, FedEx and UPS drop boxes
- Hi-tech, large training/conference rooms
- Wireless capabilities
- Underground heating parking
- Sprinklered building
- Onsite restaurant-Wally's Roast Beef
- Bright common area with leather chairs, natural stone accents and polished floors
- Executive Suites with updated interiors, kitchenettes and tall ceilings