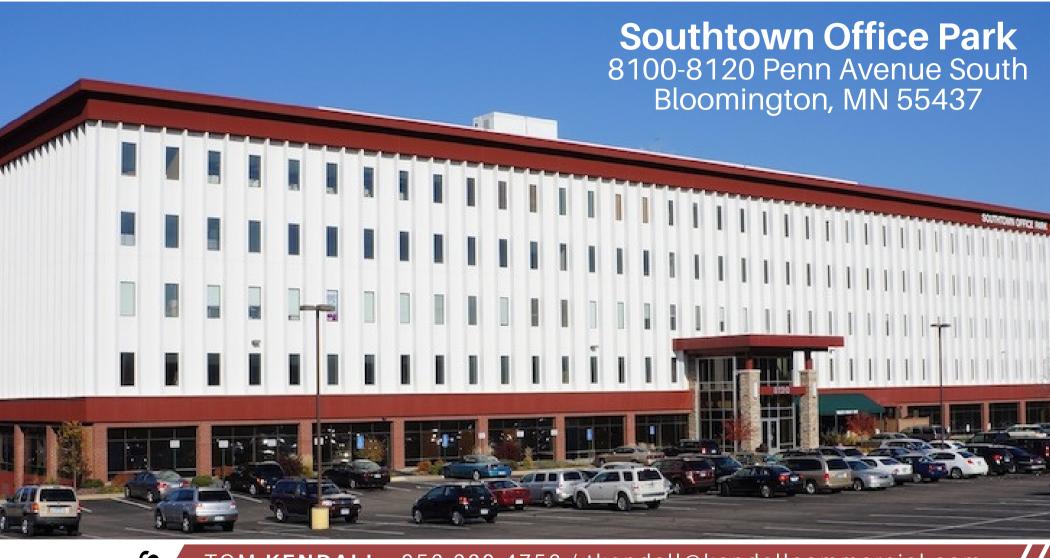

## Southtown Office Park 8100-8120 Penn Avenue South Bloomington, MN 55437

| BUILDING SIZE  | 128,000 SF |
|----------------|------------|
| GENERAL USE    | OFFICE     |
| YEAR BUILT     | 1971       |
| BUILDING CLASS | В          |
| FLOORS         | 5          |
| PARKING RATIO  | 4.29/1,000 |