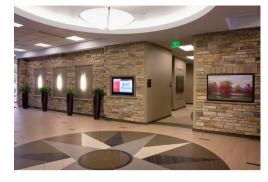

## BUILDING HIGHLIGHTS

- Near Penn Ave & American Blvd
- 2 blocks from 494 & 35W
- Easy access to airport, area retail, hotels and restaurants
- Onsite Property Management
- US Mail, FedEx and UPS drop boxes
- Hi-tech, large training/conference rooms
- Wireless capabilities
- Underground heating parking
- Sprinklered building
- Onsite restaurant-Wally's Roast Beef
- Bright common area with leather chairs, natural stone accents and polished floors
- Executive Suites with updated interiors, kitchenettes and tall ceilings