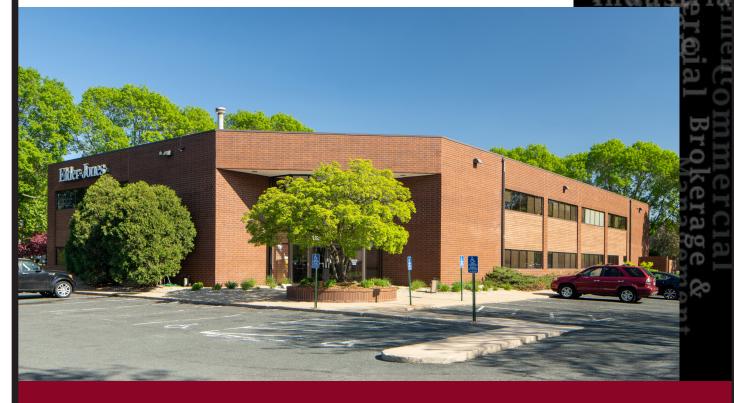

### **East 80th Office Plaza**

1120 80th Street East, Bloomington, MN 55420

## for lease

- ► Attractive 2 story office building in Bloomington
- ► Ideal central location with easy access to I-494, Hwy 77 and I-35E
- Abundant nearby dining, shopping and hospitality
- Ample surface parking
- Amenities include an elevator, conference room and vending lunch area
- Competitive lease rates
- Locally owned and managed
- Multiple offices with smaller suites available
- Daily janitorial service