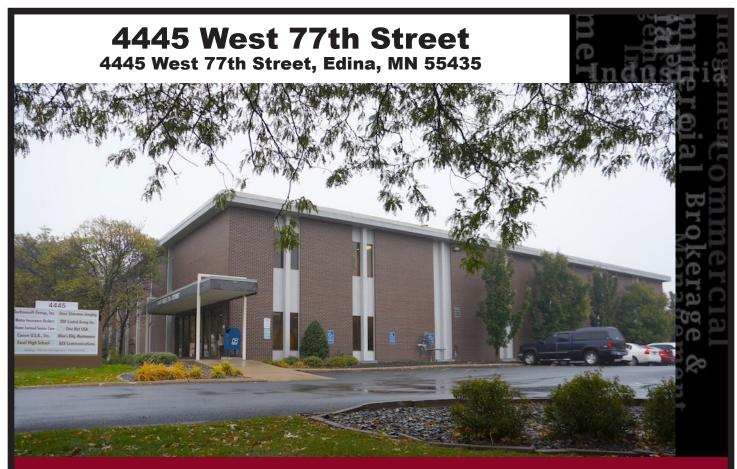

## for lease

- Desirable Edina location near Southdale
- High speed business internet available
- Two conference rooms
- Breakroom with vending
- Elevator
- · Loading dock and abundant parking
- Daily janitorial service & regular building maintenance
- Onsite property management

## **BUILDING INFORMATION**

| <b>Building Size:</b>  | 50,000 sf  |
|------------------------|------------|
| General Use:           | Office     |
| Year Built:            | 1969       |
| <b>Building Class:</b> | С          |
| Floors:                | 2          |
| Parking Ratio:         | 3.45/1,000 |