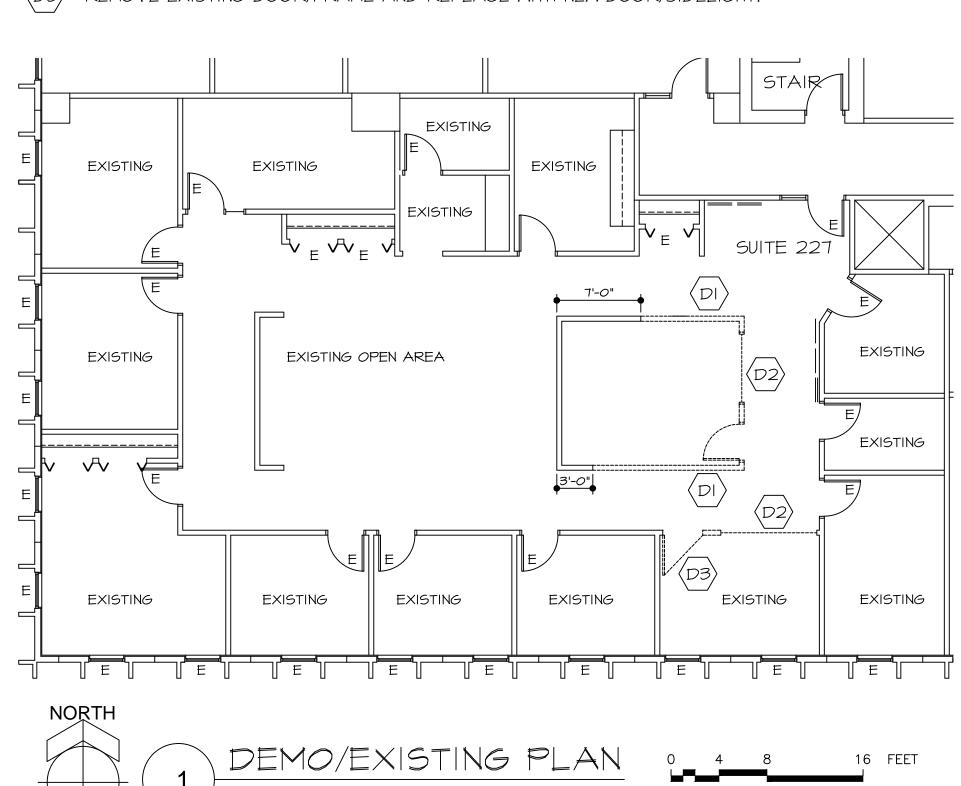

#### DEMO KEY: [\_\_\_\_\_] EXISTING WALLS/DOOR/FRAMES TO BE REMOVED.

- DEMOLISH EXISTING WALLS/DOORS SHOWN DASHED ON DEMO PLAN. RELOCATE DOOR/FRAME TO NEW BUILD OUT IN SUITE 480.
- DEMO/RELOCATE EXISTING GLASS TO NEW BUILD OUT IN SUITE 480.
- REMOVE EXISTING DOOR/FRAME AND REPLACE WITH NEW DOOR/SIDELIGHT.