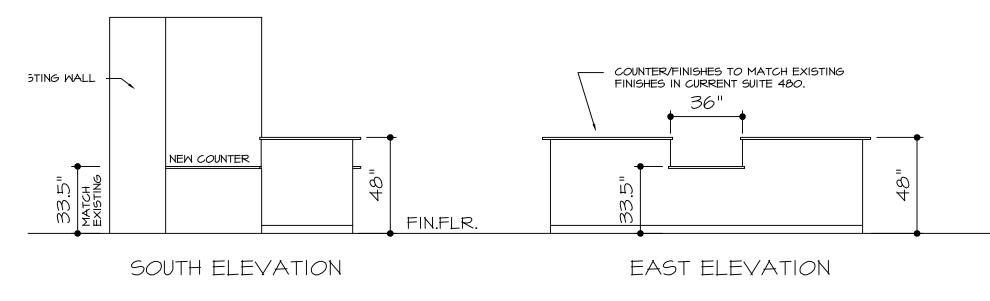

# RECEPTION COUNTER ELEVATIONS

### CONSTRUCTION KEY:

- CONSTRUCT NEW RECEPTION DESK TO MATCH EXISTING AT SUITE 480. DUPLICATE EXISTING. VERIFY ALL POWER/DATA REQUIREMENTS BY TENANT.
- EXISTING WALL TO REMAIN. PATCH/MATCH WALL PAINT.
- SUPPLY POWER/IT FOR COPY MACHINE. VERIFY.
- NEW DOOR/SIDELIGHT. INFILL OPENING AS REQ'D.