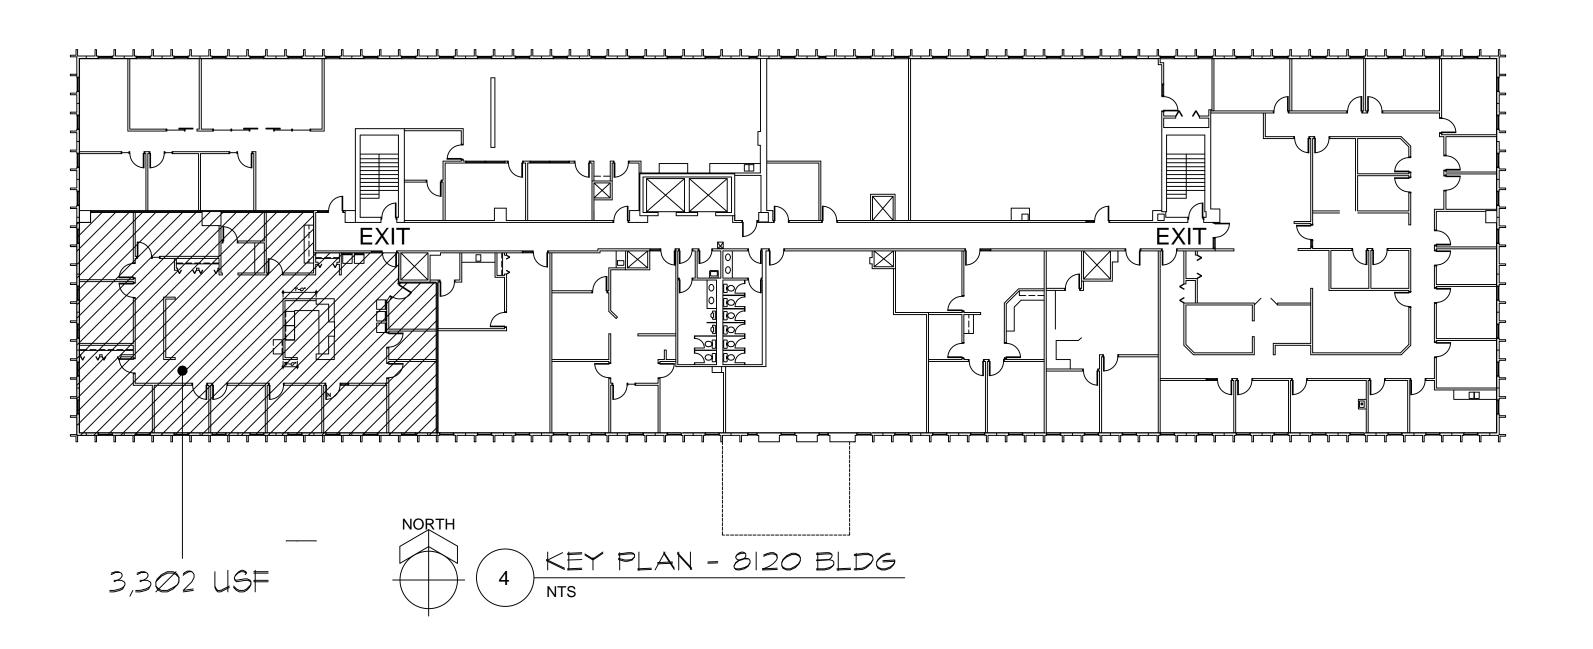

**OCCUPANCY GROUPS:** 

B - BUSINESS

FULLY SPRINKLED: YES (EXISTING)

FIRE ALARM:

YES (EXISTING)

NUMBER OF EXITS - FROM TENANT SPACE 3,302 SF / 100 OLF = 33,02 ONE EXIT. (MAX. PER = 49 OCCUPANTS) ONE EXIT FROM SPACE PROVIDED (TWO EXISTING EXITS PROVIDED PER FLOOR)

PROPOSED PLAN

USF 3,302 PI FLOOR 227 PROPOSED SUITE

81

Second Floor n Office Park n Ave. South TON, MINNESO Proposed Southtown 8120 Penr BLOOMING

**REVISIONS:** 

PROJECT 17015 DRAWN 06/18/18