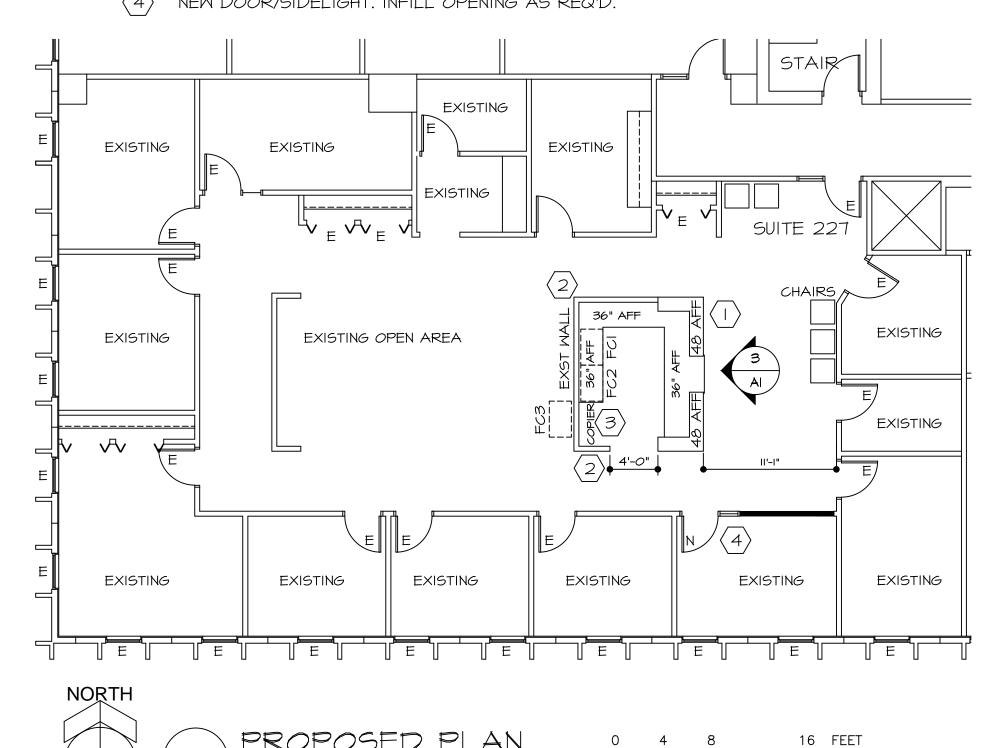

DRAWING KEY:

EXISTING WALLS TO REMAIN

CONSTRUCT NEW OFFICE WALLS AS SHOWN. 20GA STEEL STUDS, 5/8" GYP. BD.

EXISTING WALLS TO BE REMOVED.

EXISTING DOORS TO REMAIN - UPDATE HARDWARE AS NEEDED.

EXISTING WINDOWS TO REMAIN

### CONSTRUCTION KEY:

- CONSTRUCT NEW RECEPTION DESK TO MATCH EXISTING AT SUITE 480. DUPLICATE EXISTING. VERIFY ALL POWER/DATA REQUIREMENTS BY TENANT.
- EXISTING WALL TO REMAIN. PATCH/MATCH WALL PAINT.
- SUPPLY POWER/IT FOR COPY MACHINE. VERIFY.
- NEW DOOR/SIDELIGHT. INFILL OPENING AS REQ'D.