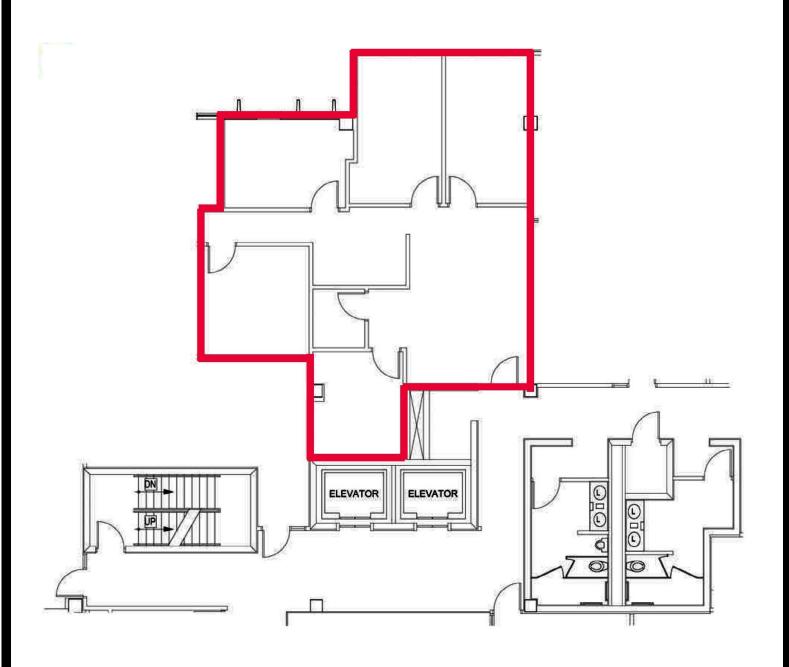

#### COMMERCIAL REAL ESTATE

Suite 230 2,140 Square Feet

Suite 238 833 Square Feet

Suite 240 1,442 Square Feet