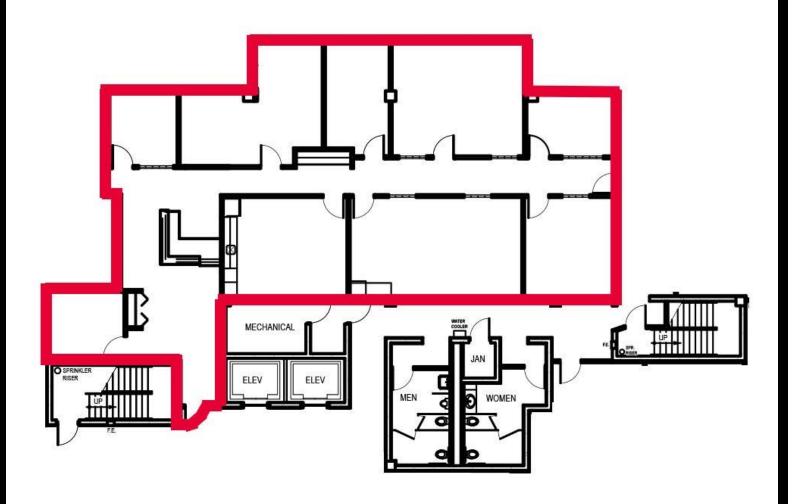

#### COMMERCIAL REAL ESTATE

**Suite 300/340 5,848 Square Feet** 

Suite 400 2,991 Square Feet

Suite 490 2,841 Square Feet