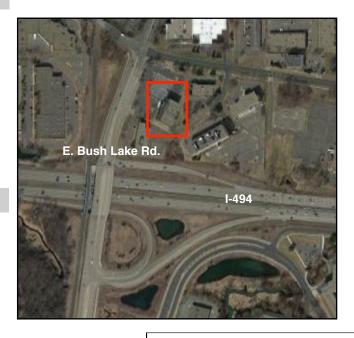

## **PROPERTY HIGHLIGHTS**

- Major lobby and common area renovations scheduled to be completed - April 2017
- Exceptional visibility and access from 494 at East Bush Lake
  Road in Bloomington
- · New state-of-the art training center and break room
- Very attractive leasing rates
- Professional on-site leasing and property management
- Heated and secure garage parking available