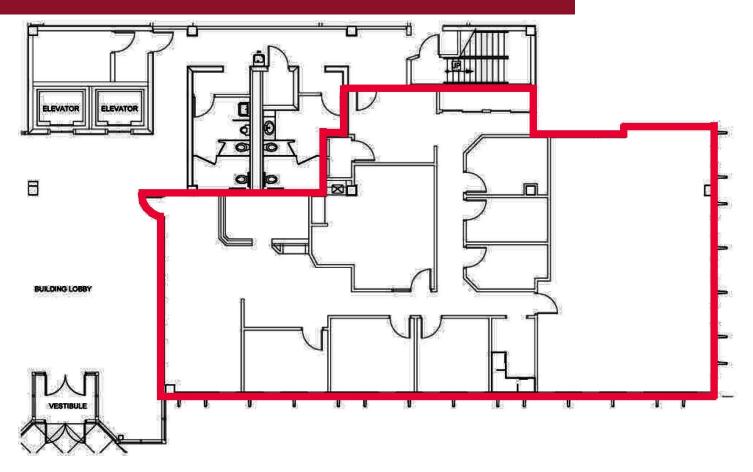

#### COMMERCIAL REAL ESTATE

Suite 100 3,641 Square Feet

Suite 120 1,830 Square Feet

Suite 130 2,510 Square Feet

Suite 150 672 Square Feet

#### COMMERCIAL REAL ESTATE

Suite 230 2,140 Square Feet

Suite 238 833 Square Feet

Suite 240 1,442 Square Feet