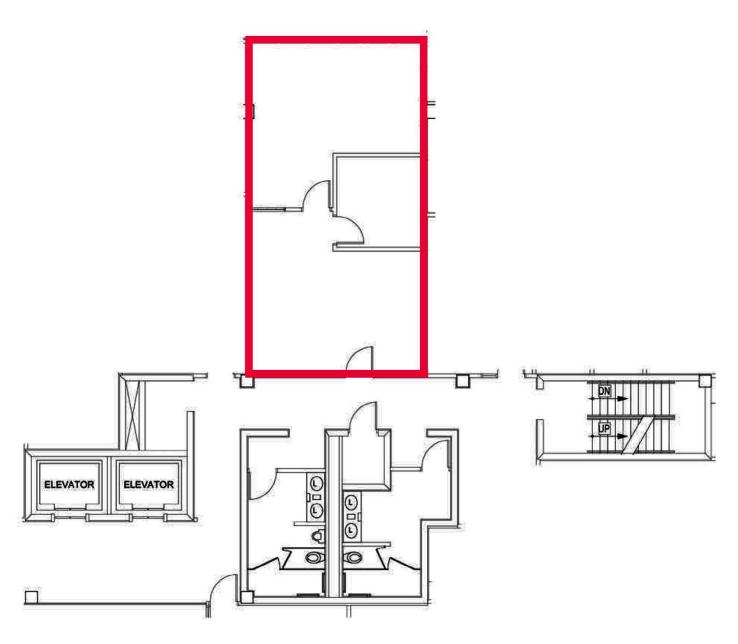

#### COMMERCIAL REAL ESTATE

Suite 100 3,641 Square Feet

Suite 120 1,830 Square Feet

Suite 130 2,510 Square Feet

Suite 150 672 Square Feet