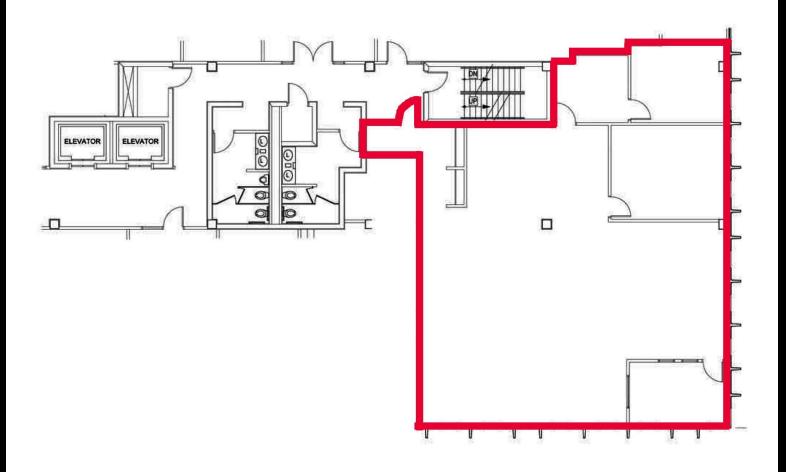

#### COMMERCIAL REAL ESTATE

Suite 230 2,140 Square Feet

Suite 238 833 Square Feet

Suite 240 1,442 Square Feet

#### COMMERCIAL REAL ESTATE

**Suite 300/340 5,848 Square Feet** 

Suite 400 2,991 Square Feet

Suite 490 2,841 Square Feet