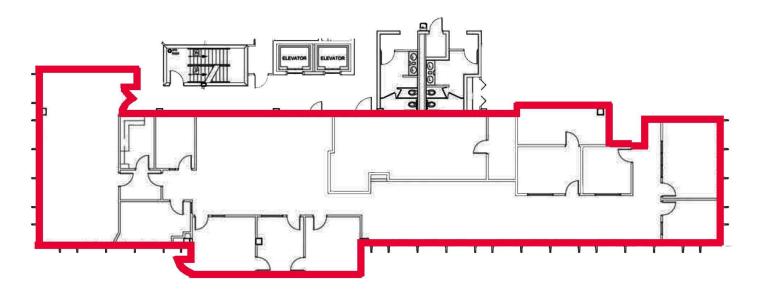

#### COMMERCIAL REAL ESTATE

| Suite Available | Square Footage |
|-----------------|----------------|
| Suite 100       | 3,641          |
| Suite 120       | 1,830          |
| Suite 130       | 2,510          |
| Suite 150       | 672            |
| Suite 230       | 2,140          |
| Suite 238       | 833            |
| Suite 240       | 1,442          |
| Suite 300/340   | 5,848          |
| Suite 400       | 2,991          |
| Suite 490       | 2,841          |