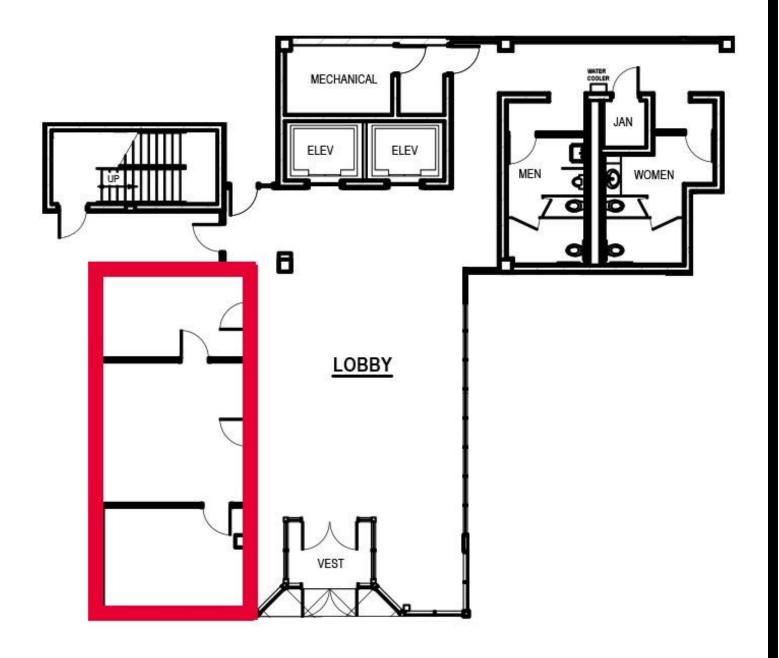

#### COMMERCIAL REAL ESTATE

Suite 100 3,641 Square Feet

Suite 120 1,830 Square Feet

Suite 130 2,510 Square Feet

Suite 150 672 Square Feet