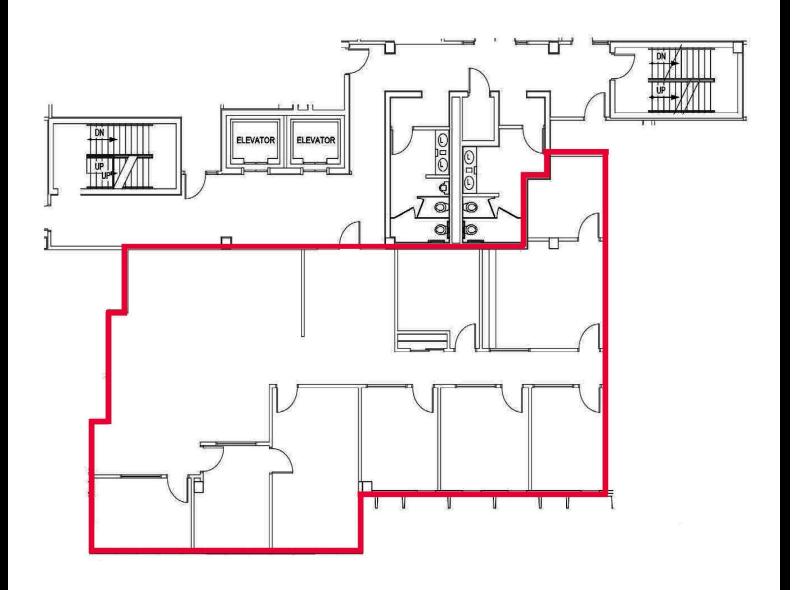

#### COMMERCIAL REAL ESTATE

Suite 100 3,641 Square Feet

Suite 120 1,830 Square Feet

Suite 130 2,510 Square Feet

Suite 150 672 Square Feet