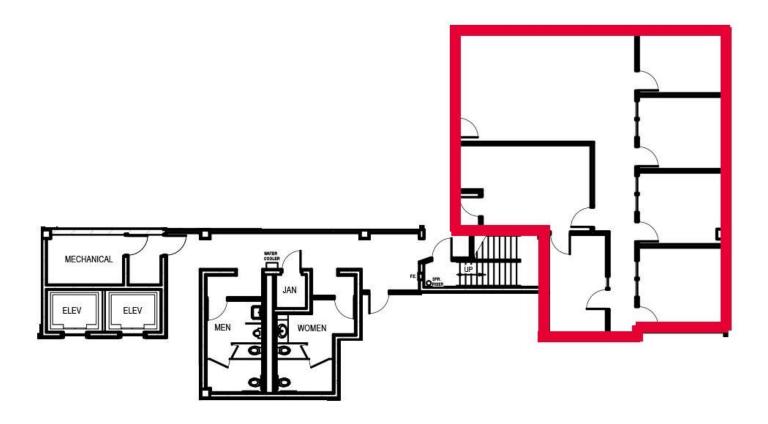

#### COMMERCIAL REAL ESTATE

**Suite 300/340 5,848 Square Feet** 

Suite 400 2,991 Square Feet

Suite 490 2,841 Square Feet