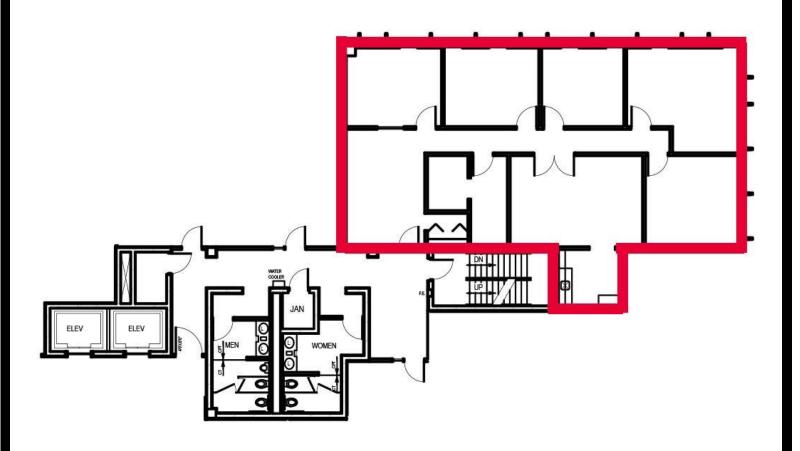

#### COMMERCIAL REAL ESTATE

**Suite 300/340 5,848 Square Feet** 

Suite 400 2,991 Square Feet

Suite 490 2,841 Square Feet