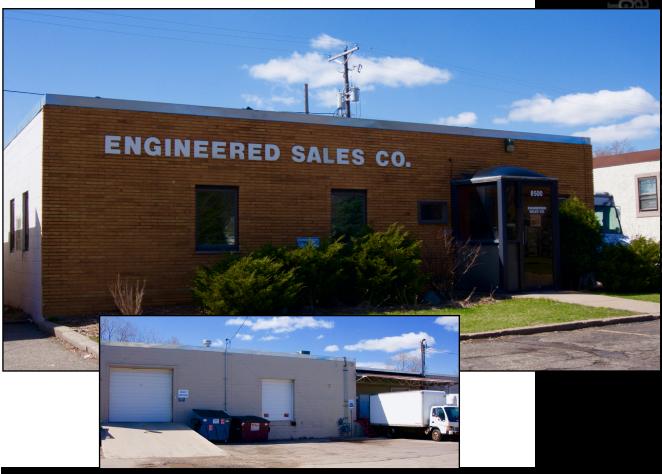

### FOR SALE - 13,858/SF OFFICE/WAREHOUSE SPACE

### 8500-8506 Pillsbury Ave. S.

8500-8506 Pillsbury Ave. S., Bloomington, MN 55420

# PROPERTY HIGHLIGHTS

- Two building complex available in prime Bloomington location
- Sale includes both office and warehouse space
- Zoned as heavy industrial property
- Building includes multiple dock doors and drive-in door
- · Creative office space that is move-in ready
- Sale includes current tenants with income