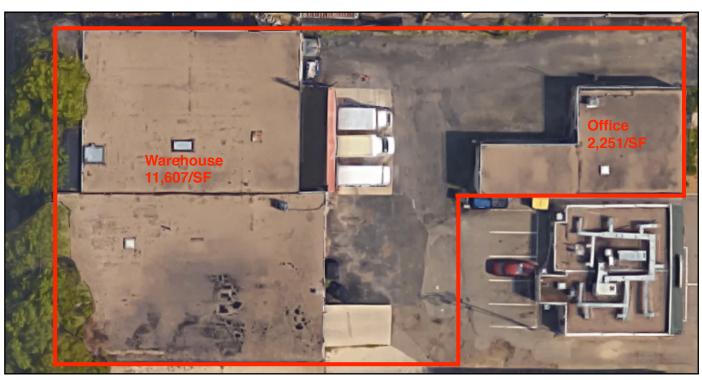

#### **Building Information**

**Building Square Feet:** 13,858/SF

**Sale Price:** \$549,000

**Price per Square Foot:** \$43.22/SF

**Office:** 2,251/SF

Warehouse: 11,607/SF

Land Area: .62 Acres

Year Built: 1953