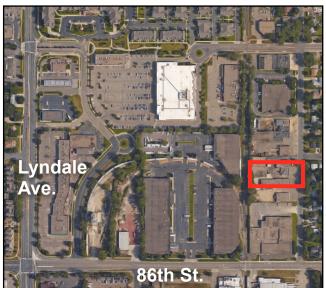

### 8500-8506 Pillsbury Ave. S.

8500-8506 Pillsbury Ave. S., Bloomington, MN 55420

# PROPERTY HIGHLIGHTS

- Two building complex available in prime Bloomington location
- Sale includes both office and warehouse space
- Zoned as heavy industrial property
- Building includes multiple dock doors and drive-in door
- · Creative office space that is move-in ready
- Sale includes current tenants with income