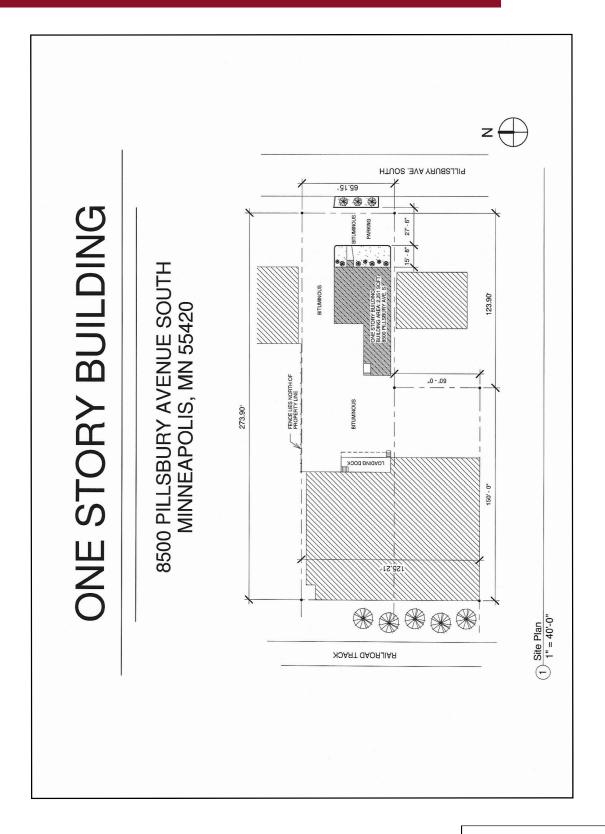

#### **Building Information**

**Building Square Feet:** 13,858/SF

**Sale Price:** \$549,000

**Price per Square Foot:** \$43.22/SF

**Office:** 2,251/SF

Warehouse: 11,607/SF

Land Area: .62 Acres

Year Built: 1953

**Zoning:** I-3 General Industry

Drive-In Doors: 2

Clear Height: 14'