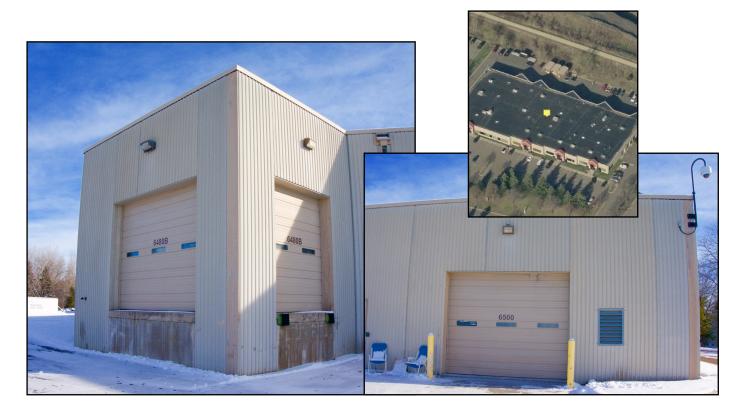

### 6480-6500 Carlson Drive

6480-6500 Carlson Dr., Eden Prairie, MN 55346

## **PROPERTY HIGHLIGHTS**

- Great office/warehouse space available for lease in Eden Prairie
- Flexible potential uses of office/warehouse, office/manufacturing, data center, parking garage, etc.
- Warehouse space includes available dock loading with 16 foot clear height and ample room for larger industrial vehicles
- Nicely updated 1,630/SF office space could be leased separately
- · Well maintained with local property management company
- Abundant parking available
- Desirable location near Crosstown 62 & I-494 with excellent highway access.

### 6480-6500 Carlson Dr.

| Building Information |                      |
|----------------------|----------------------|
| Building Size:       | 46,555/SF            |
| Availability:        | 4,876/SF (warehouse) |
|                      | 1,630/SF (office)    |
| General Use:         | Industrial           |
| Year Built:          | 1987                 |
| Dock Doors:          | 1                    |