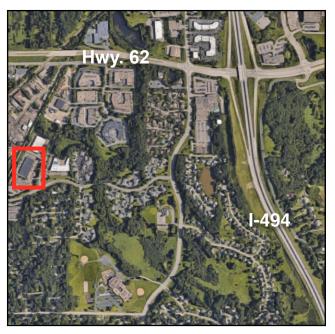

## **PROPERTY HIGHLIGHTS**

- Great office/warehouse space available for lease in Eden Prairie
- Flexible potential uses of office/warehouse, office/manufacturing, data center, parking garage, etc.
- Warehouse space includes available dock loading with 16 foot clear height and ample room for larger industrial vehicles
- Nicely updated 1,630/SF office space could be leased separately
- · Well maintained with local property management company
- Abundant parking available
- Desirable location near Crosstown 62 & I-494 with excellent highway access.