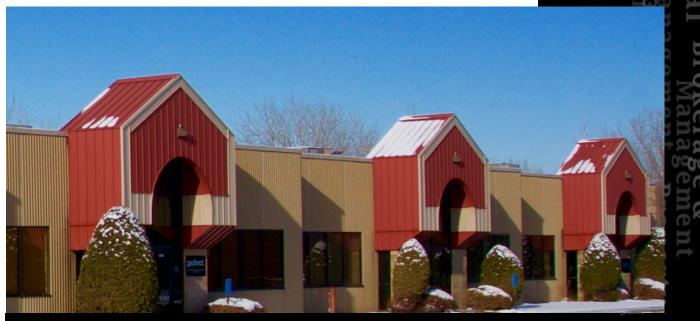

### 6480-6500 Carlson Drive

6480-6500 Carlson Dr., Eden Prairie, MN 55346

## **PROPERTY HIGHLIGHTS**

- Great office/warehouse space available for lease in Eden Prairie
- Flexible potential uses of office/warehouse, office/manufacturing, data center, parking garage, etc.
- Warehouse space includes available dock loading with 16 foot clear height and ample room for larger industrial vehicles
- Nicely updated 1,630/SF office space could be leased separately
- · Well maintained with local property management company
- Abundant parking available
- Desirable location near Crosstown 62 & I-494 with excellent highway access.