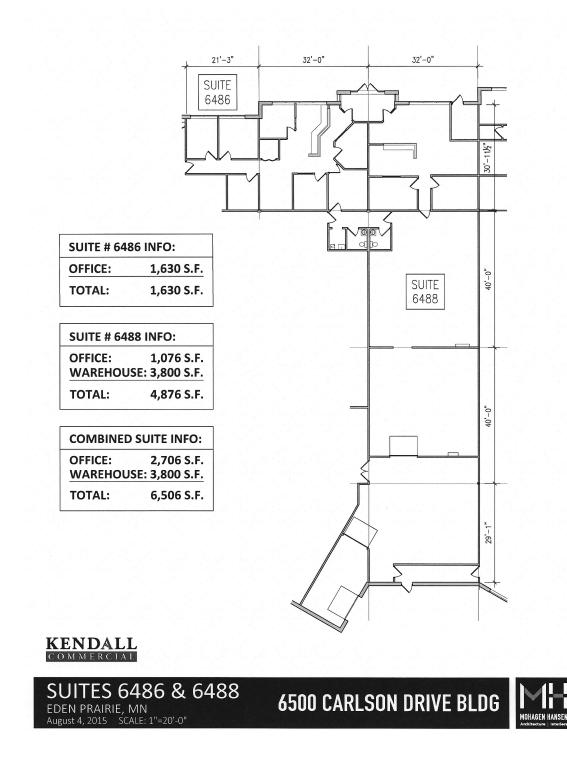

### 6480-6500 Carlson Dr.

| Building Information |                      |
|----------------------|----------------------|
| Building Size:       | 46,555/SF            |
| Availability:        | 4,876/SF (warehouse) |
|                      | 1,630/SF (office)    |
| General Use:         | Industrial           |
| Year Built:          | 1987                 |
| Dock Doors:          | 1                    |

#### Leasing Information

| Lease Rate:   | Office: \$8.50/SF    |
|---------------|----------------------|
|               | Warehouse: \$4.50/SF |
| Lease Type:   | Net                  |
| Cam:          | \$1.33/SF            |
| Property Tax: | \$1.93/SF            |