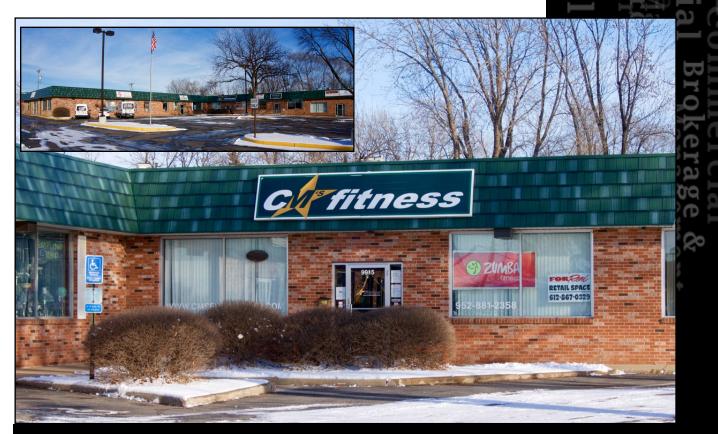

### **9915 Lyndale Ave. S.** 9915 Lyndale Ave. S., Bloomington, MN 55420

## **PROPERTY HIGHLIGHTS**

- 2,000/SF studio space available in prime Bloomington location with immediate access to I-35W
- · Perfect space for dance, yoga or martial arts studio
- · Private restroom and separate dressing room with 3 stalls
- · Convenient and abundant parking
- · Opportunity for signage on front of building
- · Multi-tenant building with high visibility to street traffic
- Rent: \$2,400/month + utilities (gas & electricity)
- Responsive and local property management company