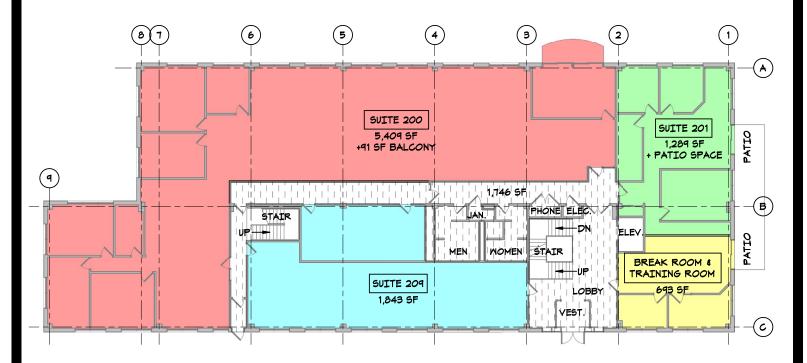

## 7831 East Bush Lake Rd., Level Two

## 1 LEVEL TWO FLOOR PLAN

L2 ) 1" = 20'-0'