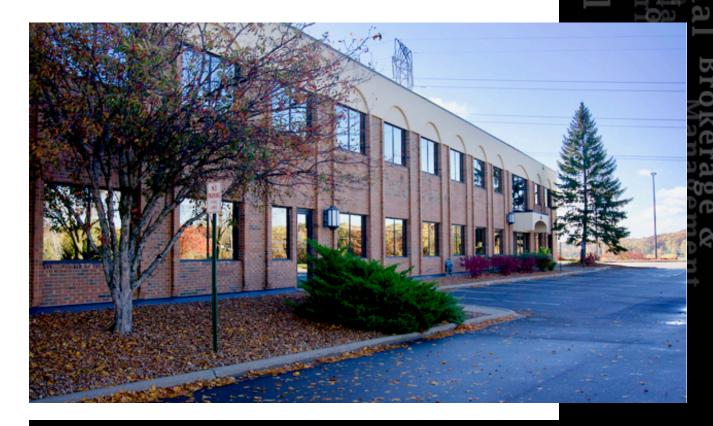

### 7831 East Bush Lake Rd.

7831 East Bush Lake Rd., Bloomington, MN 55438

## **PROPERTY HIGHLIGHTS**

- Building signage available on prime site adjacent to East Bush
  Lake Road
- Exceptional visibility and access from 494 in ideal Bloomington location
- · New state-of-the art training center and break room
- Very attractive leasing rates
- Professional on-site leasing and property management
- Heated and secure garage parking available

#### **Building Information**

Building Size: 31,170/SF

General Use: Office

Year Built: 1982

Building Class: B

Floors: 3

Parking Spaces: 100