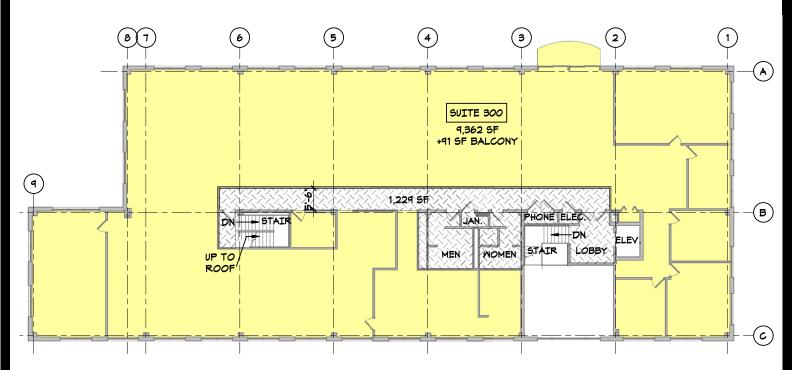

# 7831 East Bush Lake Rd., Level Three

1 LEVEL THREE FLOOR PLAN

L3 ) 1" = 20'-0'

COMMERCIAL REAL ESTATE