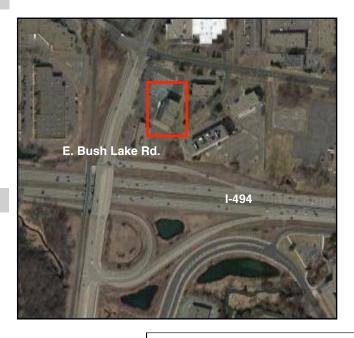

### 7831 East Bush Lake Rd.

7831 East Bush Lake Rd., Bloomington, MN 55438

## **PROPERTY HIGHLIGHTS**

- Building signage available on prime site adjacent to East Bush
  Lake Road
- Exceptional visibility and access from 494 in ideal Bloomington location
- · New state-of-the art training center and break room
- Very attractive leasing rates
- Professional on-site leasing and property management
- Heated and secure garage parking available