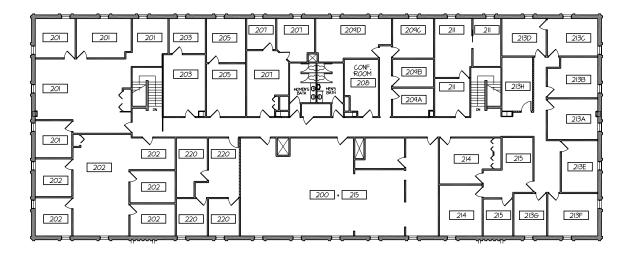

## **PROPERTY HIGHLIGHTS**

- · Clean and convenient office space in prime Bloomington location with easy access to 35W and reasonable lease rates
- Variable size options available for your office needs
- Convenient and abundant parking
- Professional and on-site ownership and property management
- Multi-tenant building with high visibility to street traffic