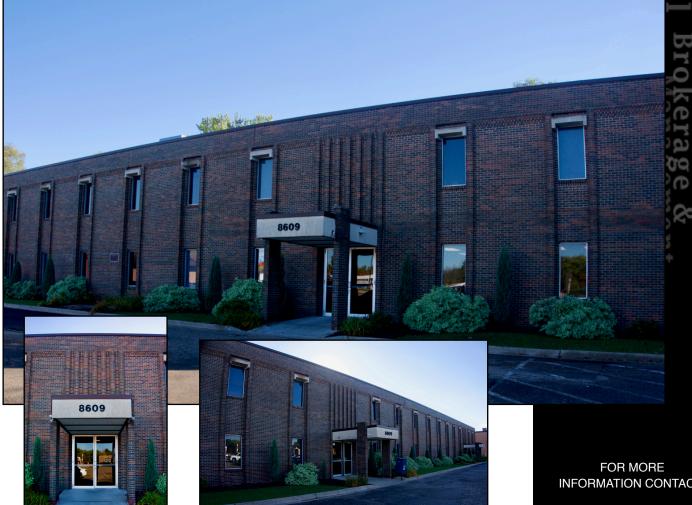

### 8609 Lyndale Ave. S.

8609 Lyndale Ave. S., Bloomington, MN 55420

## **PROPERTY HIGHLIGHTS**

- · Clean and convenient office space in prime Bloomington location with easy access to 35W and reasonable lease rates
- Variable size options available for your office needs
- Convenient and abundant parking
- Professional and on-site ownership and property management
- Multi-tenant building with high visibility to street traffic