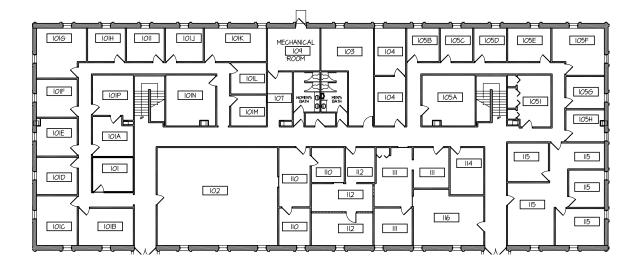

## **PROPERTY HIGHLIGHTS**

- · Clean and convenient office space in prime Bloomington location with easy access to 35W and reasonable lease rates
- Variable size options available for your office needs
- Convenient and abundant parking
- Professional and on-site ownership and property management
- Multi-tenant building with high visibility to street traffic