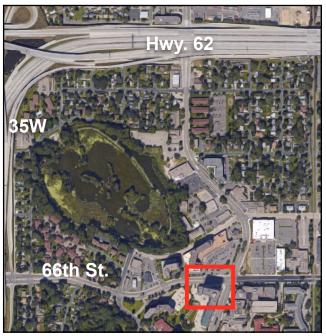

### **PROPERTY HIGHLIGHTS**

- Updated, 1,836/SF office with street and building access in beautiful condominium property with 144 units
- Amazing location in the heart of Richfield, with over 30 businesses within a 2 block radius
- Includes reception area with abundant natural light, 5 outside offices with large windows, a kitchenette with attached file room
- 6 underground parking stalls included
- · Convenient street parking available right next to entrance
- Opportunity to advertise your business on highly visible awnings