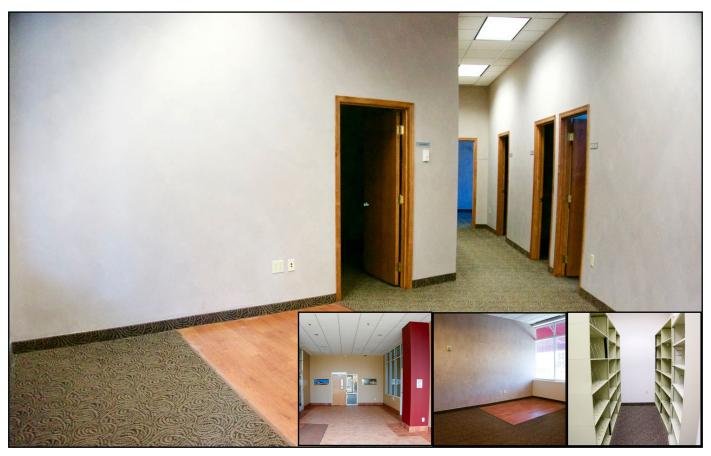

### **PROPERTY HIGHLIGHTS**

- Updated, 1,836/SF office with street and building access in beautiful condominium property with 144 units
- Amazing location in the heart of Richfield, with over 30 businesses within a 2 block radius
- Includes reception area with abundant natural light, 5 outside offices with large windows, a kitchenette with attached file room
- 6 underground parking stalls included
- · Convenient street parking available right next to entrance
- Opportunity to advertise your business on highly visible awnings

### **Building Information**

Office Size: 1,836/SF

Year Built: 2004

Building Use: Residential / Retail

Floors: 15

**Parking:** 6 underground stalls