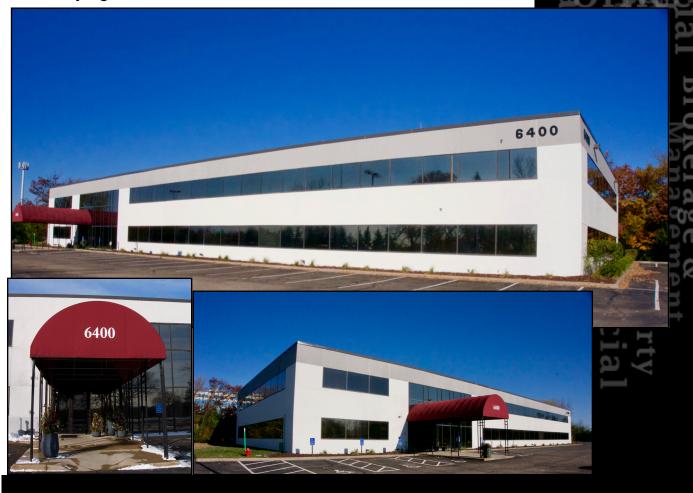

### 6400 Flying Cloud Drive

6400 Flying Cloud Dr., Eden Prairie, MN 55344

## **PROPERTY HIGHLIGHTS**

- Professional 30,111 square foot building in Eden Prairie
- Ideal location at the intersection of Hwy. 62 and Hwy. 169
- Recently renovated common area and break room
- Signage opportunity on heavily traveled Hwy. 169
- Ample surface parking
- Locally owned and managed

#### **Building Information**

Building Size: 30,111 SF

General Use: Office

Year Built: 1980

Building Class: B

Floors: 2

**Parking Ratio:** 4.78/1,000