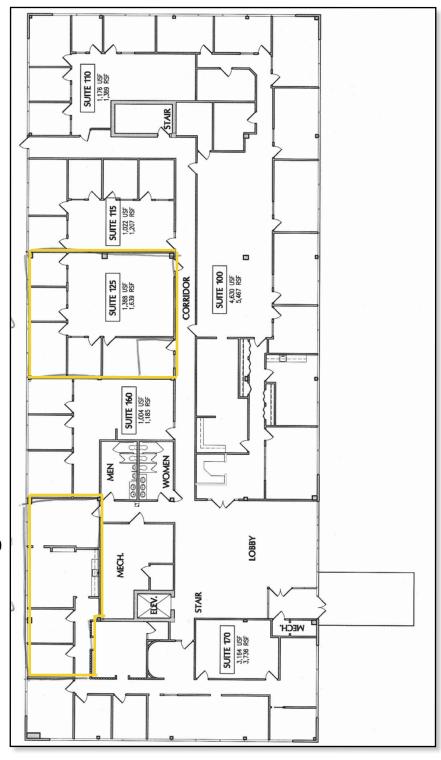

# 6400 Flying Cloud Dr.

Suite 180 1,111/SF \$18.00-\$20.00 /PSF

Suite 125

1,488/SF

\$18.00-\$20.00/PSF

Sales | Leasing | Property Management | Development