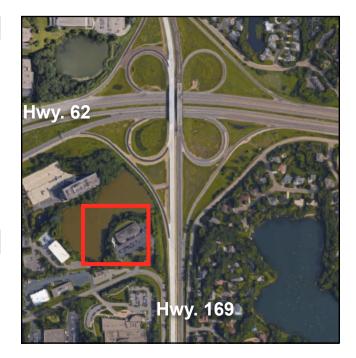

## **PROPERTY HIGHLIGHTS**

- Professional 30,111 square foot building in Eden Prairie
- Ideal location at the intersection of Hwy. 62 and Hwy. 169
- Recently renovated common area and break room
- Signage opportunity on heavily traveled Hwy. 169
- Ample surface parking
- Locally owned and managed