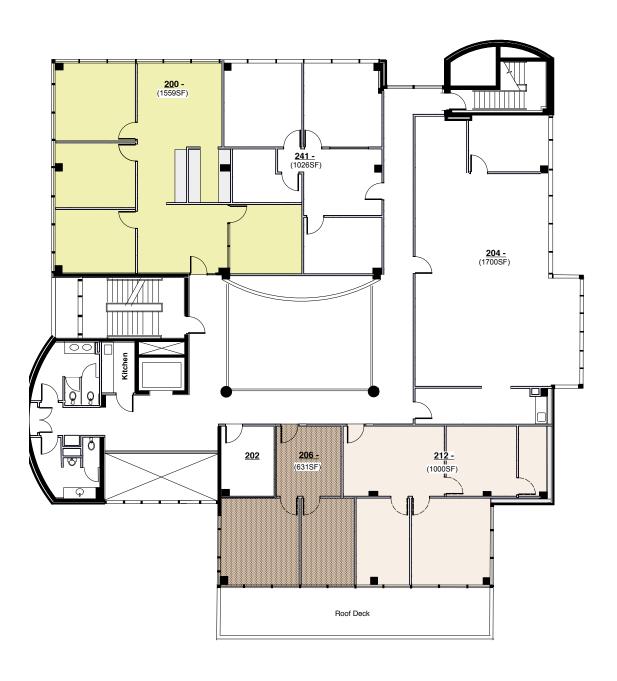

#### **Leasing Information**

**Suite 130:** 169/SF

**Suite 143:** 196/SF

**Suite 212:** 1,000/SF

# **900 Professional Building** 900 American Blvd East, Bloomington MN

Second Floor