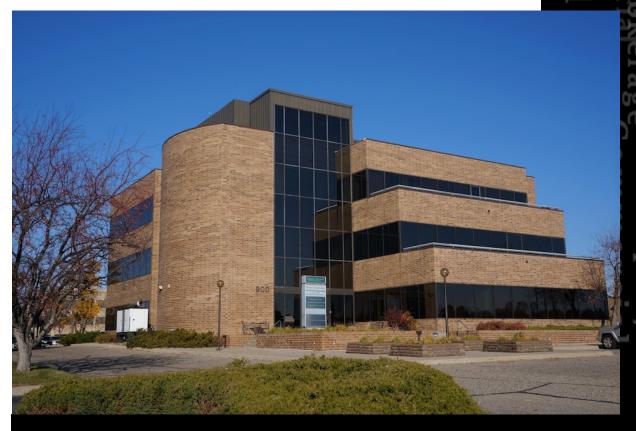

## 900 Professional Building

900 American Blvd. E., Bloomington, MN 55425

# PROPERTY HIGHLIGHTS

- Lease spaces available in beautifully updated building in prime
  Bloomington location along I-494 and 12th Ave.
- · Underground heated parking, kitchen, and wireless capabilities
- Nice lobby with stunning indoor atrium and vaulted wood ceiling
- · Abundant and convenient retail/dining/shopping options nearby
- · Daily janitorial service included
- Opportunity for building signage on highly visible monument sign
- · Local ownership and property management team