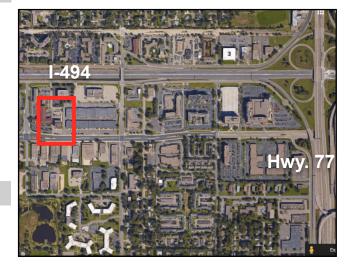

# PROPERTY HIGHLIGHTS

- Lease spaces available in beautifully updated building in prime
  Bloomington location along I-494 and 12th Ave.
- · Underground heated parking, kitchen, and wireless capabilities
- Nice lobby with stunning indoor atrium and vaulted wood ceiling
- · Abundant and convenient retail/dining/shopping options nearby
- · Daily janitorial service included
- Opportunity for building signage on highly visible monument sign
- · Local ownership and property management team