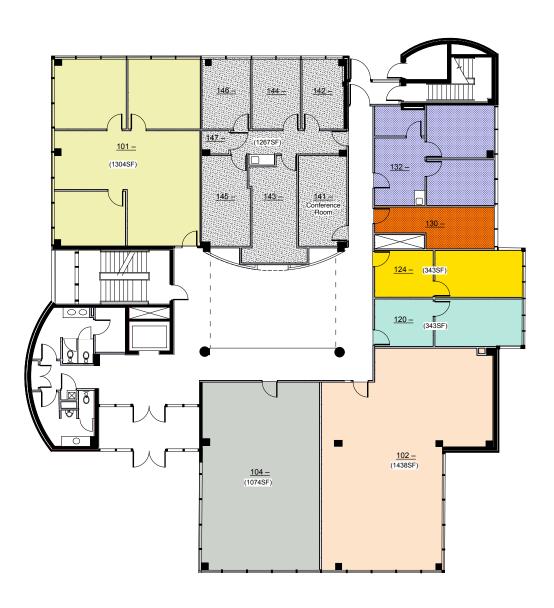

## 900 Professional Building

900 American Blvd East, Bloomington MN

First Floor